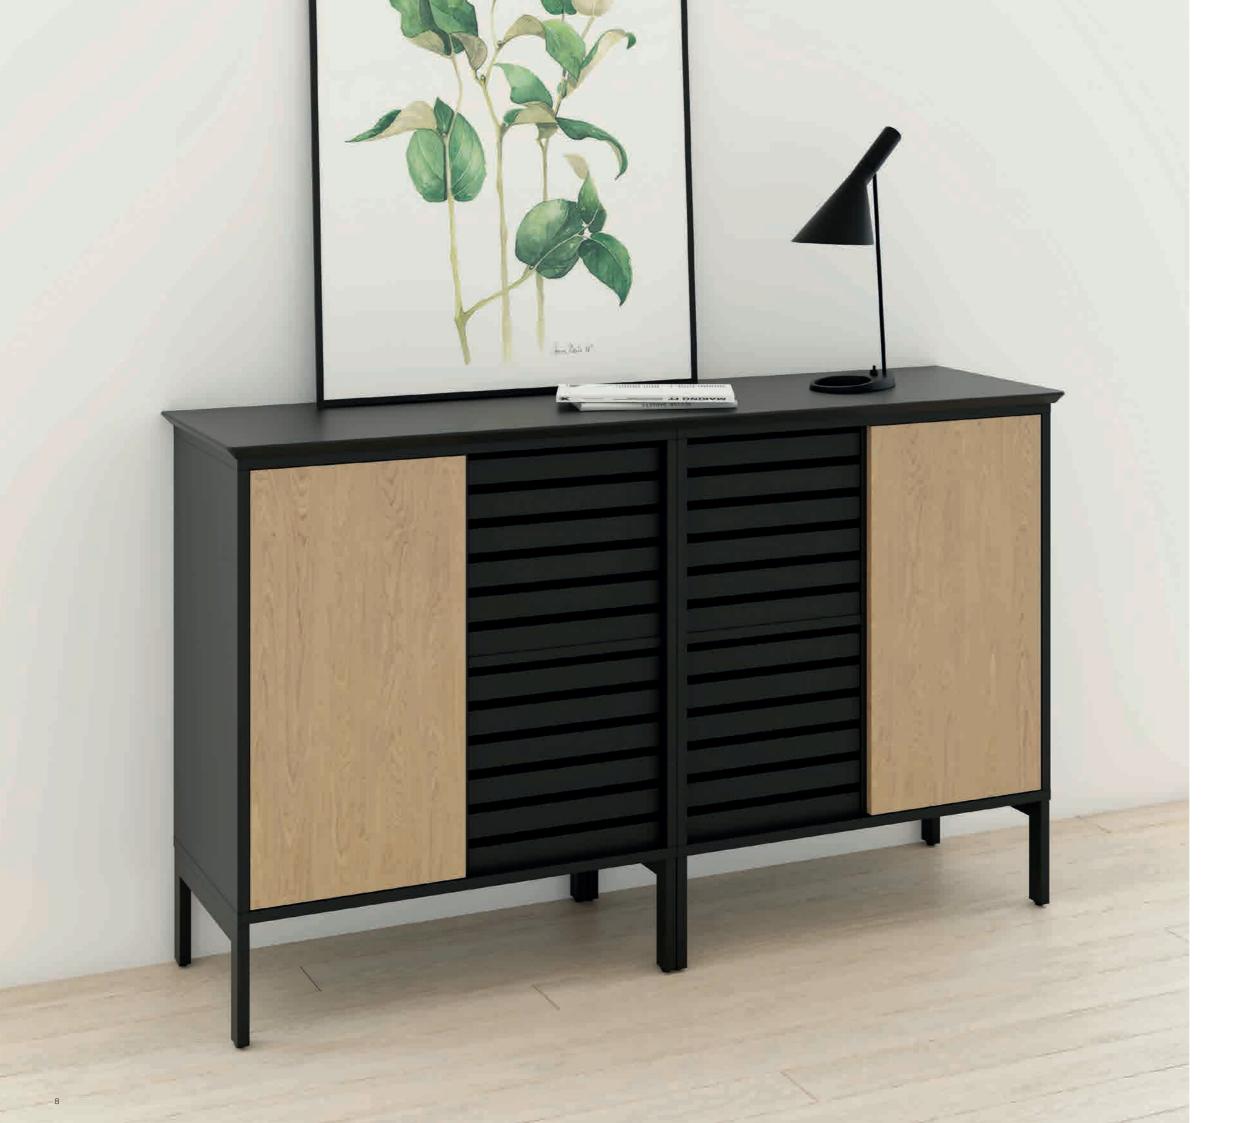

### DESIGN

FUMAC's minimalistic, elegant and exclusive design is inspired by our Danish roots. The clean lines appeal to both classical and modem furnishings and inspire and harmonize with the expression you want to signalize. Our timeless and original design with consideration for nature, environment and quality furthermore ensures that our solutions will last. Our furniture is designed by renowned and award winning architects, upcoming designers, in-house and sometimes even by you. Classic Danish – it can be said as simple as that. But design is not only a matter of aesthetics and form but also functionality and flexibility. We offer the 'Danish way' of thinking, designing, producing and acting.

#### FORM & FINISH

Choose among many materials, surfaces, forms, shapes, sizes, designs... to get your own personalized solution. If you choose natural products like wood or veneer, you will get an even more unique solution as not two pieces of wood or veneer are identical. That is one of the charms about wood and just one of the reasons why we love our craftmanship.