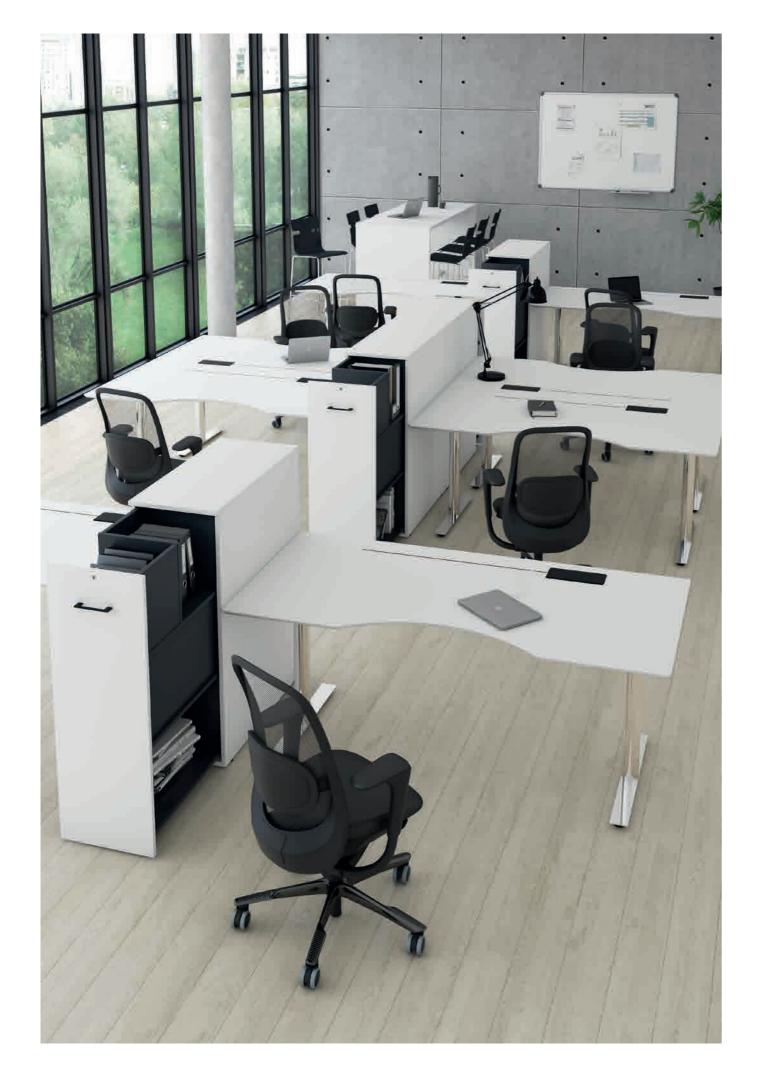

#### FUNCTIONALITY & FLEXIBILITY

Functionality is usability, the possibility of multipurpose use, user friendliness, ergonomics and comfort. As an example your Maxi Tower can be used as an informal place for effective stand-up meetings. Customize your own unique furniture by choosing between a great mix of different surfaces and colours and finish it up with selecting accessories that match your individual needs – and place them wherever it suits you - mix and match. The combinations are endless. You can even customize your customized furniture over time according to your needs as our furniture is flexible and futureproof. What works today, doesn't necessarily work tomorrow. And what works for you, doesn't necessarily work for your colleague. But don't worry – we would love to help you all!

ALL I

14 14

HIUTH

1111

백왕의 학적 기취관리석

With FUMAC's storage solutions you will avoid cluttering up your office. You can choose from standard solutions or even design your own visual expression whether you need e.g. just one storage unit or an entire landscape of storage units. Our storage units can be used as room dividers, sound absorbers and even bulletin boards. Whether the storage units are grouped or not and whether they are with or without an extra decorative top, our storage units can be used as natural, unformal meeting points. Our furniture invites to dialogue – are you ready to join?

### FURNITURE AT WORK

Our furniture is perfect for all kinds of work and interacting: Individual Work · Personal Work · Shared Work · Formal Meetings · Informal Meetings · Flexible Meetings · Standing Meetings · Walk & Talk Meetings · Creative Meetings · Conferencing · Learning · Auditoriums · Canteens · Receptions · Cafes · Hotels · Hospitality · Care · Lounge · Relaxation · Chilling out... You name it – FUMAC's furniture works!