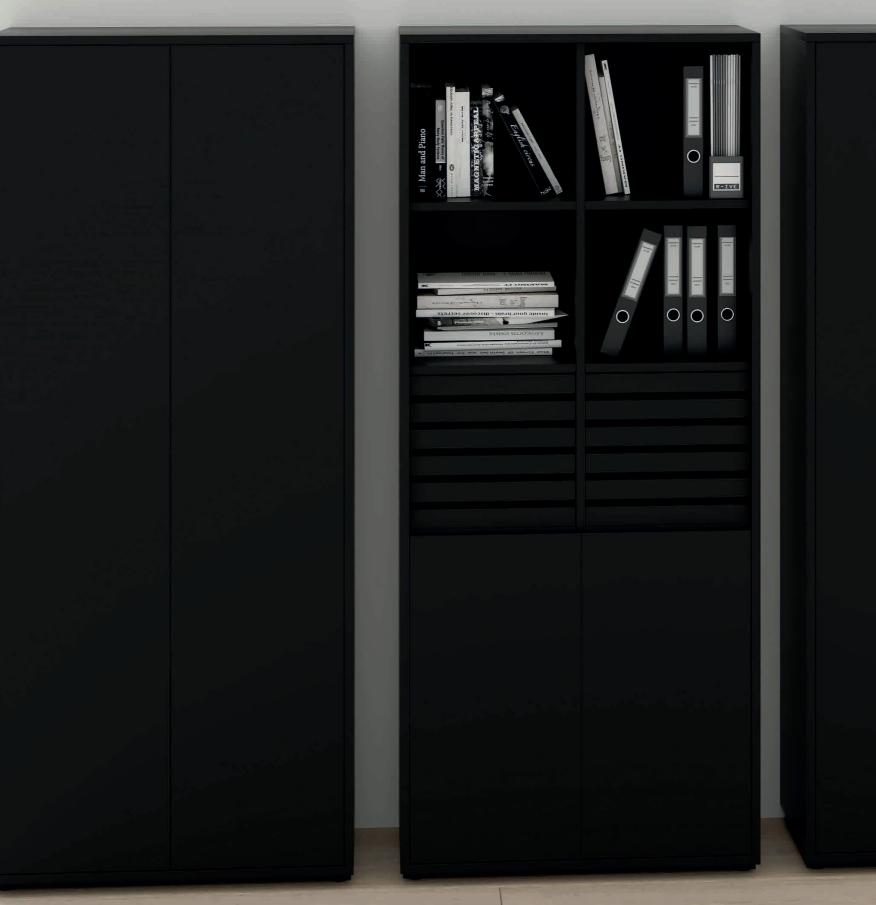

ALL I

14 14

HIUTH

1111

백왕의 학적 기취관리석

With FUMAC's storage solutions you will avoid cluttering up your office. You can choose from standard solutions or even design your own visual expression whether you need e.g. just one storage unit or an entire landscape of storage units. Our storage units can be used as room dividers, sound absorbers and even bulletin boards. Whether the storage units are grouped or not and whether they are with or without an extra decorative top, our storage units can be used as natural, unformal meeting points. Our furniture invites to dialogue – are you ready to join?